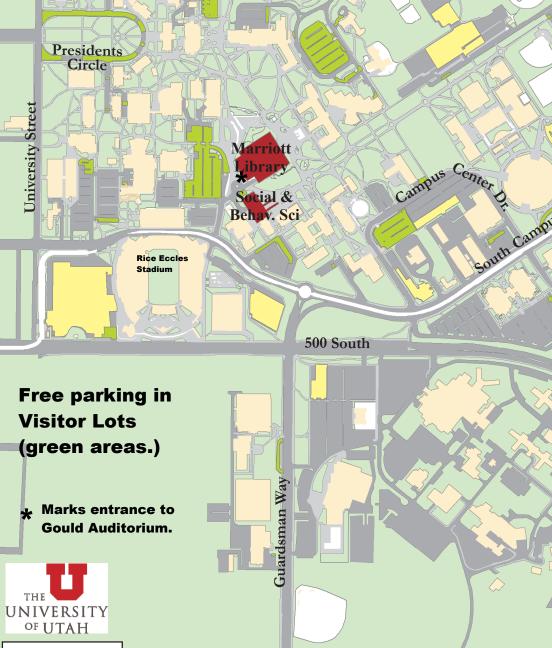

## Marriott Library Gould Auditorium

(see attached map for driving directions and parking locations)