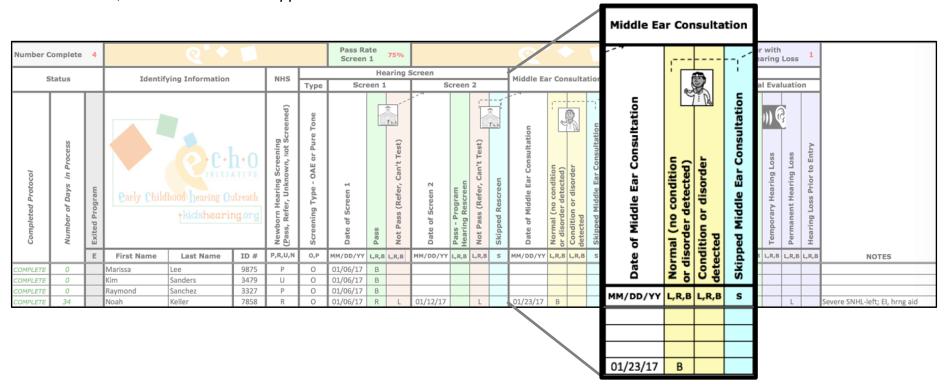

# **Middle Ear Consultation**

For any child not passing (or skipping) the **Screen 2**, record the outcome for the **Middle Ear Consultation** outcome when it is completed.

Enter the date (mm/dd/yy) in the *Date of Middle Ear Consultation* column. The number of days between the *Date of Screen 1* and the *Date of Middle Ear Consultaton* will be automatically calculated and displayed in the *Number of Days in Process* column.

Enter ear-specific results ("B" for both ears, "L" for left ear, "R" for right ear) in the column(s) corresponding to the results of the consultation: *Normal (no condition or disorder detected)* or *Condition or disorder detected*.

Alternately, indicate that the child has left the program by entering "E" in the *Exited Program* column or, if the child skipped the **Middle Ear Consultation**, enter an "S" in the *Skipped Middle Ear Consultation* column.