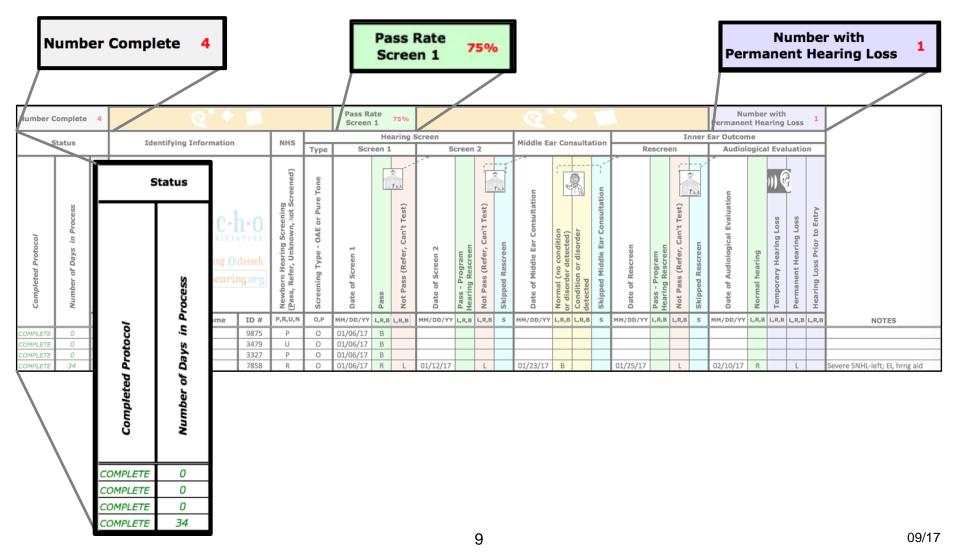

The Log automatically calculates several status and quality indicators. When a child's results indicate that both ears have either passed a screening at some point in the protocol or the child has received an audiological evaluation, the Log auto-fills the **Completed Protocol** field (K) with the word "Complete." The **Number of Days in Process** (number of days from the initial screening to the completion of the most recent step in the follow-up protocol) is automatically calculated (L). Other automatically calculated values include **Number Complete** (the number of children who have completed the protocol) (M), the **Pass Rate Screen 1** (N), and the **Number with Permanent Hearing Loss** (O).

# **Status and Quality Indicators**

The Log automatically determines when a child has completed the Screening and Follow-up Protocol (**Completed Protocol**), calculates the number of days from **Screen 1** to the most current step in the protocol (**Number of Days in Process**), the number of children who have completed the protocol (**Number Complete**), the Initial screening pass rate (**Pass Rate Screen 1**), and the number of children identified with a permanent hearing loss (**Number with Permanent Hearing Loss**).