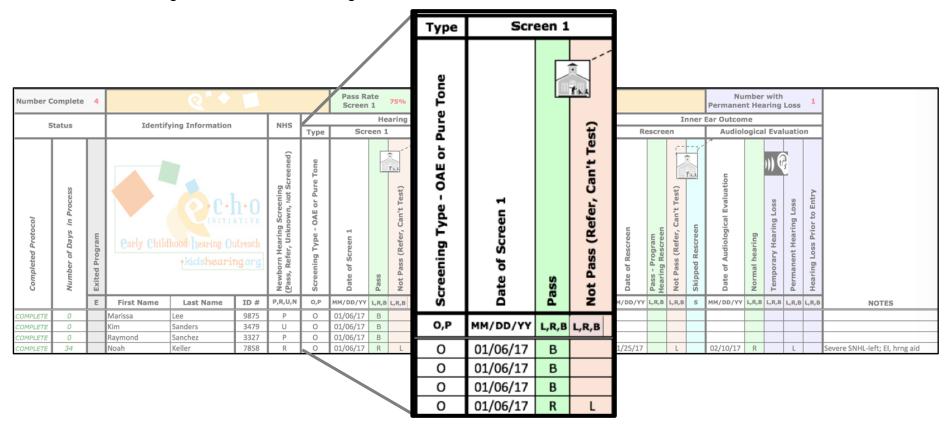

#### Screen 2

If the child did not pass **Screen 1** on one or both ears, when **Screen 2** has been completed, record results in the same manner.

Enter the date (mm/dd/yy) in *Date of Screen 2* column. The number of days between the *Date of Screen 1* and the *Date of Screen 2* will be automatically calculated and displayed in the *Number of Days in Process* column.

If both ears passed the **Screen 2**, record "B" in the *Pass* column. If only one ear passed **Screen 2**, record either "L" for left ear or "R" for right ear in the *Pass* column. To record a Not Pass result (Refer, Can't Test), record either "B" for both ears, "L" for left ear, or "R" for right ear in the *Not Pass* column.

If the child has met the criterion for completion of the protocol, the word "Complete" will automatically appear in the Completed Protocol column indicating that no further screening or documentation is needed.

If a child leaves the program before **Screen 2** is completed, enter "E" in the *Exited Program* column. If the child is skipped ahead to the **Middle Ear Consultation**, rather than having **Screen 2** completed, enter "S" in the *Skipped Screen 2* column.