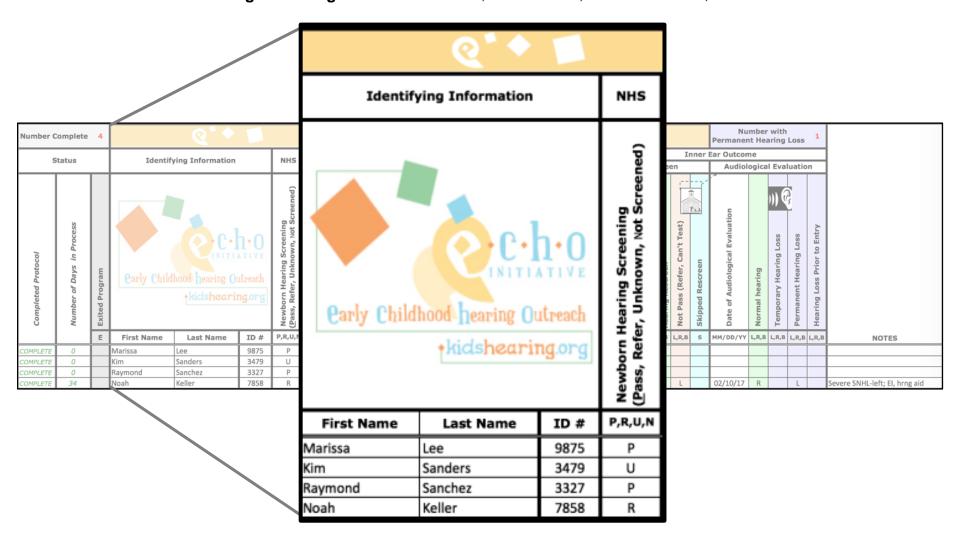

## Screen 1

Enter the hearing *Screening Type*: "O" for OAE or "P" for Pure Tone.

Enter the date (mm/dd/yy) in Date of Screen 1 column.

If both ears passed **Screen 1**, record "B" in the *Pass* column. If only one ear passed **Screen 1**, record either "L" for left ear or "R" for right ear in the *Pass* column. To record a Not Pass result (Refer, Can't Test), record either "B" for both ears, "L" for left ear, or "R" for right ear in the *Not Pass* column.

If the child has met the criterion for completion of the protocol, the word "Complete" will automatically appear in the *Completed Protocol* column indicating that no further screening or documentation is needed.