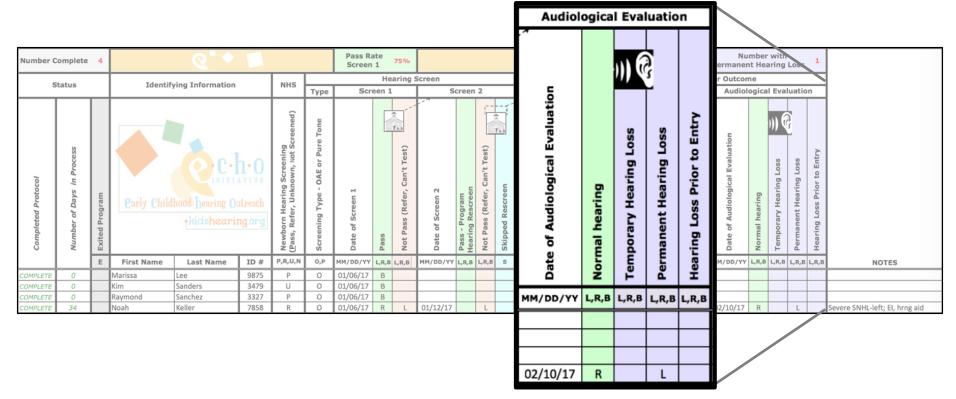

## **Audiological Evaluation**

For any child not passing (or skipping) a **Rescreen** (*Program Hearing Rescreen*), record the results of the **Audiological Evaluation** by first entering the date (mm/dd/yy) in the *Date of Audiological Evaluation* column. The number of days between the *Date of Screen 1* and the *Date of Audiological Evaluation* will be automatically calculated and displayed in the *Number of Days in Process* column.

Record the results of the evaluation for each ear ("B" for both ears, "L" for left ear, "R" for right ear) in the section(s) corresponding to the diagnostic outcome of the evaluation: *Normal Hearing, Temporary Hearing Loss*, or *Permanent Hearing Loss*.

If the child has met the criterion for completion of the protocol, the word "Complete" will automatically appear in the Completed Protocol column.

For a child with a hearing loss that was identified before entering the program, enter the ear(s) identified with a hearing loss ("B" for both ears, "L" for left ear, "R" for right ear) in the *Hearing Loss Prior to Entry* column.

Note: If a Permanent Hearing Loss is identified, notify the ECHO Initiative at <u>echo.ncham@usu.edu</u> and your state's Newborn Hearing Screening program, also known as the Early Hearing Detection and Intervention (EHDI) program.