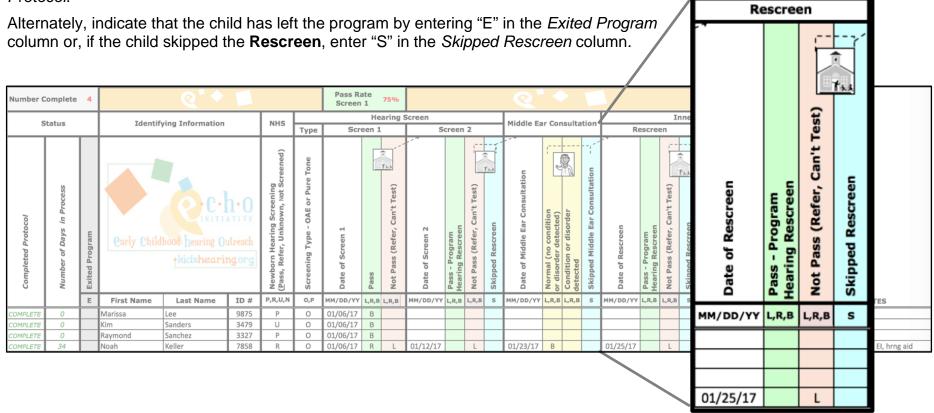

Alternately, indicate that the child has left the program by entering "E" in the *Exited Program* column or, if the child skipped the **Middle Ear Consultation**, enter an "S" in the *Skipped Middle Ear Consultation* column.

#### Rescreen

For any child receiving a **Rescreen**, enter the date (mm/dd/yy) in the *Date of Rescreen* column. The number of days between the *Date of Screen 1* and the *Date of Rescreen* will be automatically calculated and displayed in the *Number of Days in Process* column.

If the child passed the **Rescreen** on both ears, record "B" in the *Pass-Program Hearing Rescreen* column. If only one ear passed the **Rescreen**, record either "L" for left ear or "R" for right ear in the *Pass-Program Hearing Rescreen* column. To record a Not Pass result (Refer, Can't Test), record "B" for both ears, "L" for left ear, or "R" for right ear in the *Not Pass (Refer, Can't Test)* column.

If the child has met the criterion for completion of the protocol, the word "Complete" will automatically appear in the *Completed Protocol*.