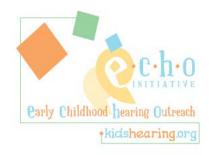

# **Identifying Information**

Enter the **First Name** and **Last Name** of each child enrolled in the program. Include a program identification number (**ID** #). Update this list regularly as new children are enrolled.

Enter each child's Newborn Hearing Screening results: "P" for Pass, "R" for Refer, "U" for Unknown, or "N" for Not screened.